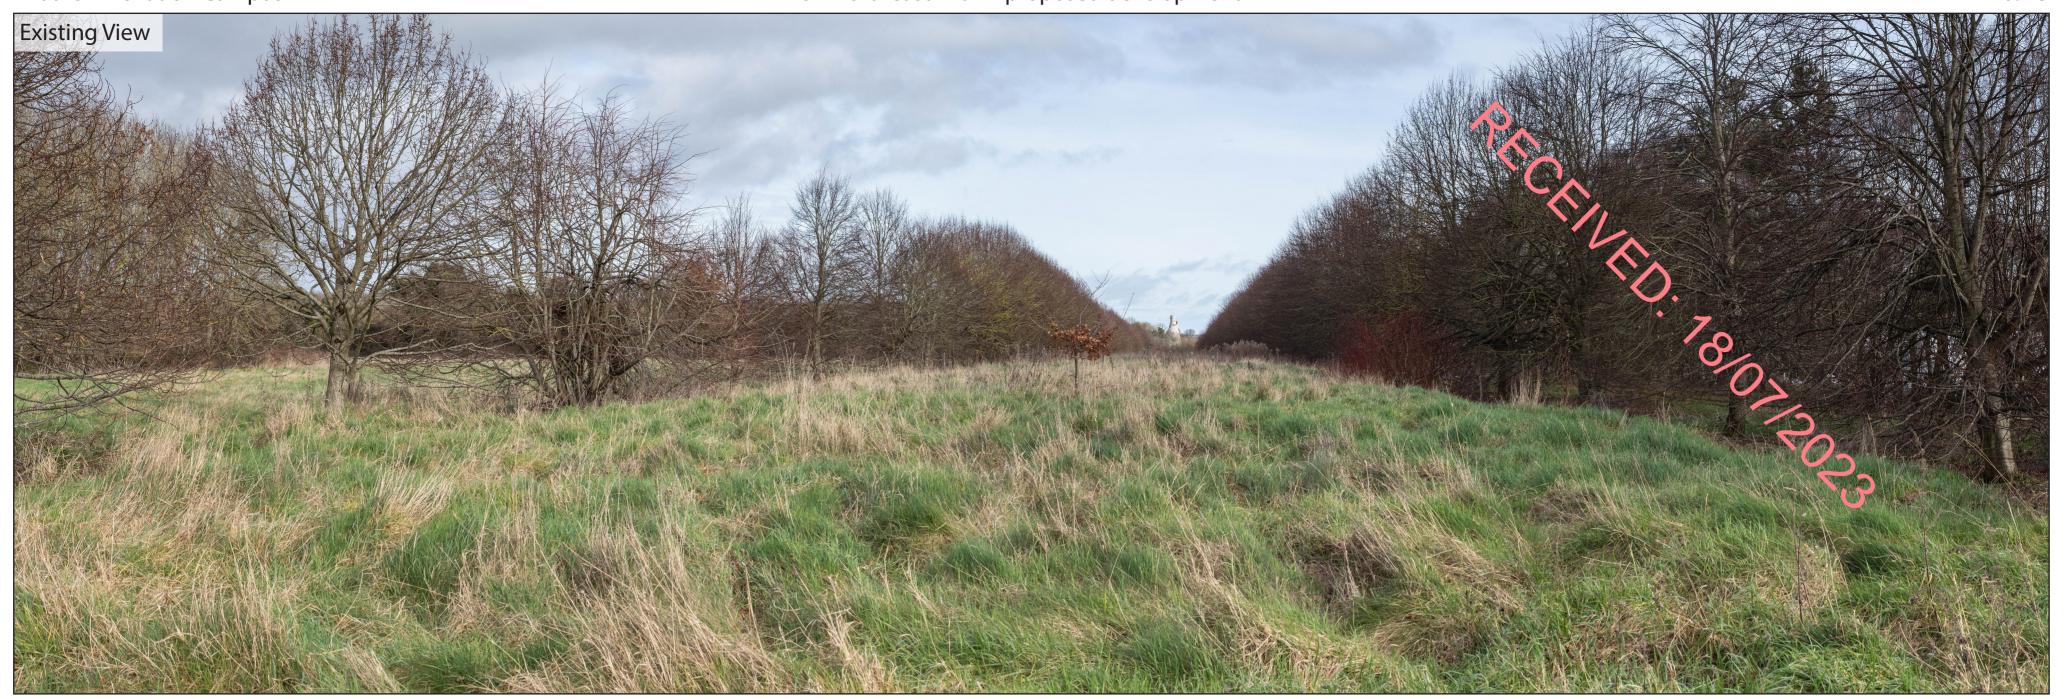

Viewing Instructions
Angle of View of Panorama: 80°
Correct Viewing Distance (printed at A2 size): 37.5cm

Viewpoint Location & Capture Information Location (ITM): 698499.61, 734807.07 Camera Level (Metres Above Ordnance Datum): 57.6 Date & Time: 03/02/2023, 12:08 pm Visibility Information
Distance to Proposal (km): 0.0
Visibility Status: Open Visibility
Direction of View: NE

Camera Information
Camera: Canon 5D Mark IV
Lens: Canon EF 50mm f/1.4 USM
Focal Length: 50mm

Visuals prepared by

INNOVISION

Sligo Airport Business Park
Strandhill
Sligo

www.innovision.ie
+353(0)71 - 912 8220