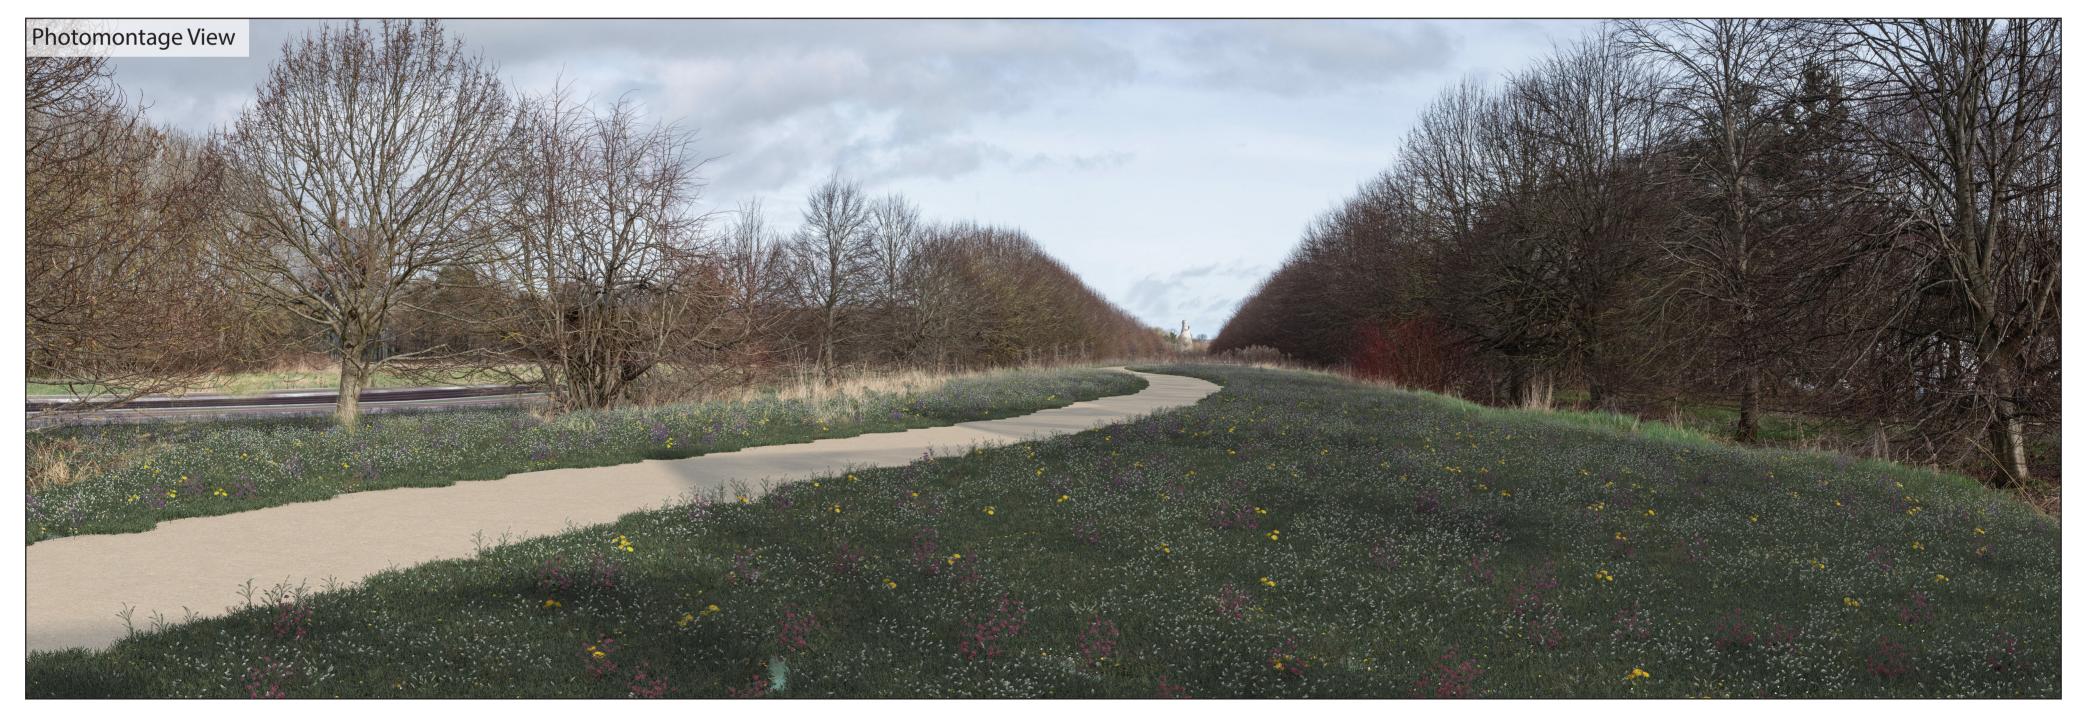

Viewing Instructions
Angle of View of Panorama: 80°
Correct Viewing Distance (printed at A2 size): 37.5cm

Viewpoint Location & Capture Information Location (ITM): 698499.61, 734807.07 Camera Level (Metres Above Ordnance Datum): 57.6 Date & Time: 03/02/2023, 12:08 pm Visibility Information
Distance to Proposal (km): 0.0
Visibility Status: Open Visibility
Direction of View: NE

Camera Information
Camera: Canon 5D Mark IV
Lens: Canon EF 50mm f/1.4 USM
Focal Length: 50mm

Visuals prepared by

INNOVISION

Sligo Airport Business Park
Strandhill
Sligo

www.innovision.ie
+353(0)71 - 912 8220